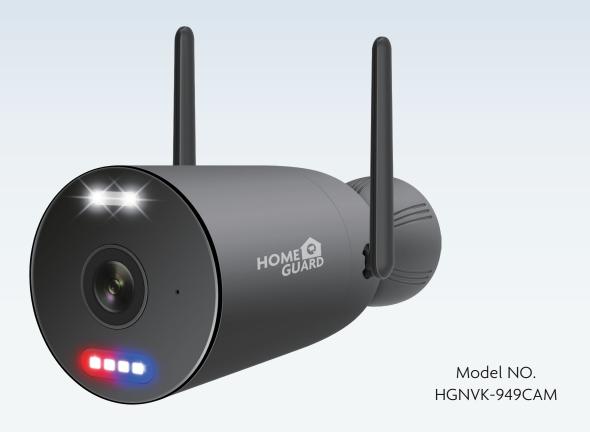

# **Enforcer Wireless CCTV Camera**

3K Super HD Video with Police-Style Flashing Lights, Spotlights & Sirens

#### **Prevent Crime**

Activity triggers police-style red and blue flashing lights, spotlights, siren & smart alerts, such as person detection, to actively prevent crime

## Defend & deter for perfect protection!

The camera has standout crime prevention capabilities. The innovative crime deterrent technology integrates police-style red & blue flashing lights, bright spotlights, loud 90dB<sup>+</sup> sirens, once an intrusion is detected, the red and blue light will flash and the lound siren will buzzer to scare intruders away. 3K QHD amazing video to see faces, license plates, close ups and more, bright spotlight provides full color recordings at night so you never miss a thing.