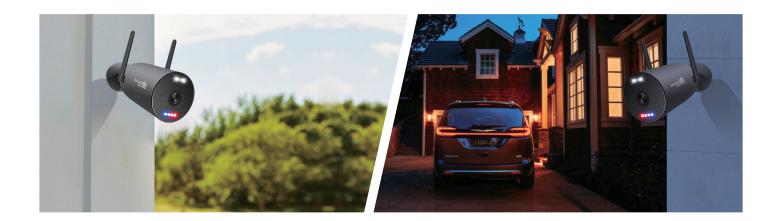

## **Every Angle Covered**

Easy install & cutting-edge security great for home & business

## Defend & deter for perfect protection!

The camera has standout crime prevention capabilities. The innovative crime deterrent technology integrates police-style red & blue flashing lights, bright spotlights, loud 90dB<sup>+</sup> sirens, once an intrusion is detected, the red and blue light will flash and the lound siren will buzzer to scare intruders away. 3K QHD amazing video to see faces, license plates, close ups and more, bright spotlight provides full color recordings at night so you never miss a thing.