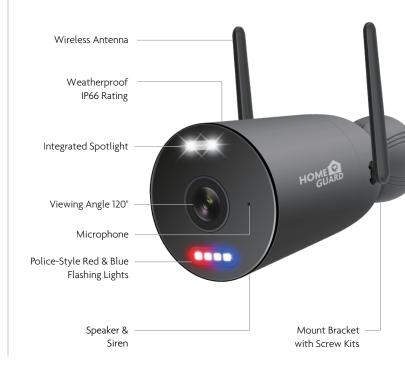

#### Two-way Audio

Hear & speak to visitors clearly with superior audio quality, wind & noise reducing two-way audio or scare unwelcome guest away anywhere

### **Color Night Vision**

See what's lurking with color night vision up to 100ft/30m, the built-in high sensitivity sensor can let you see more in the dark

#### **Prevent Crime**

Activity triggers police-style red and blue flashing lights, spotlights, siren & smart alerts, such as person detection, to actively prevent crime

#### Weather Resistant

IP66-rated water resistant, designed to withstand heat, cold, rain or snow, put anywhere to get every corner covered

### **Tech Specifications**

| Video Quality      | 3K ( 5MP ) / 2880 × 1620 Pixels |
|--------------------|---------------------------------|
| Video Output       | 120° Wide Angle                 |
| Lens               | 3.6mm                           |
| Night Vision       | Up to 115ft / 35m               |
| Color Night Vision | Up to 100ft / 30m               |
| IR Cut Filter      | Yes                             |
| Microphone         | Yes                             |
| Speaker            | Yes, 2-Way Audio                |
| Siren              | 90dB⁺                           |
| PIR Thermal        | Yes                             |
| Motion Sensor      | Yes                             |
| Spotlight          | Yes                             |
| Sensor Lights      | Red & Blue Flashing Lights      |
| White Balance      | Auto                            |
| Interface          | Wi-Fi 802.11b/g/n               |
| Power              | DC 12V, 1A                      |
| Temperature        | -10°C ~ 50°C                    |
| Humidity           | 10% ~ 90%                       |
| Weatherproof       | IP66 rated                      |
| Dimensions         | 114 x 79 x 65 mm                |