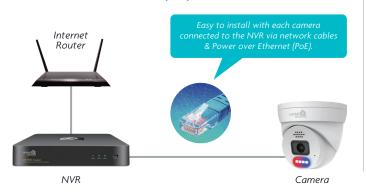

o SD slot, up to 256GB                |
| Network Interface       | RJ45 Port×1                               |
| Digital Noise Reduction | 3D DNR                                    |
| Microphone              | Yes                                       |
| Speaker & Siren         | 2-Way Audio, 90dB+                        |
| System Compatibility    | ONVIF (Ver 2.6, Profile S, Profile G)     |
| Sensor Light            | 2 PCS Spotlights, 2 PCS Red & Blue Lights |
| B&W Night Vision        | Up to 115ft / 35m                         |
| Color Night Vision      | Up to 82ft / 25m                          |
| Weatherproof            | IP66                                      |
|                         |                                           |

#### How PoE IP security system work?



## 2K PoE Dome Spotlight Camera

Multi-purpose for indoors & outdoors, protect what matters most





HOMEGUARD is a global leading DIY consumer security brand with mission to deliver the latest and most advanced technology to market. We offer a range of affordable and smart CCTV solutions for home & small business security with high quality products and services. With an extensive range of wire-free security, wired & wireless security, smart battery camera and video doorbell, we've got you covered! Characterized by ever evolving, feature rich, high performance & distinctive designs, our products can satisfy your needs in every way. Intelligence, innovation & thoughtful, that's smarter security.



For more at **kkk" [YHYi FC** CE **C E** 

### What's inside

- 2K PoE Dome SpotlightCam
-