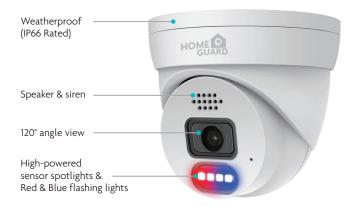

## Peace of mind from every angle

The security spotlight camera with red and blue flashing lights, bright sensor spotlights and sirens to prevent crime. Night to day allows colour video at any hour, up to 82ft/25m. Powerful night vision up to 115ft/35m. 2K super HD video, can be viewed using free Homeguardsafe app. Features heat and motion detection and microphone for audio capture.

**Spot & Prevent Crime** 

Defend your property & deter intruders with red & blue flashing lights, spotlights & sirens

See What's Happening

2K video lets you see amazing details, close ups & ultra-wide angles

**2K** 

Police-style Lights&Siren

IP66 Weather

Resistant

## **Tech Specifications**

| Sensor                  | 1/3" 4.0MP                                |
|-------------------------|-------------------------------------------|
| Video Compression       | H.265/H.264                               |
| Image Resolution        | 25fps @ 2560×1440                         |
| Lens                    | 120° Wide Angle                           |
| On-Board Storage        | Micro SD slot, up to 256GB                |
| Network Interface       | RJ45 Port×1                               |
| Digital Noise Reduction | 3D DNR                                    |
| Microphone              | Yes                                       |
| Speaker & Siren         | 2-Way Audio, 90dB+                        |
| System Compatibility    | ONVIF (Ver 2.6, Profile S, Profile G)     |
| Sensor Light            | 2 PCS Spotlights, 2 PCS Red & Blue Lights |
| B&W Night Vision        | Up to 115ft / 35m                         |
| Color Night Vision      | Up to 82ft / 25m                          |
| Weatherproof            | IP66                                      |
|                         |                                           |