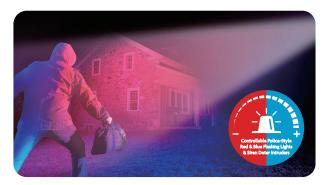

**Spot & Prevent Crime** 

Defend your property & deter intruders with red & blue flashing lights, spotlights & sirens

See What's Happening

2K video lets you see amazing details, close ups & ultra-wide angles

**2K** 

Police-style Lights&Siren

IP66 Weather

Resistant