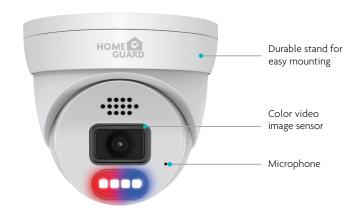

## Peace of mind from every angle

The security spotlight camera with red and blue flashing lights, bright sensor spotlights and sirens to prevent crime. Night to day allows colour video at any hour, up to 82ft/25m. Powerful night vision up to 115ft/35m. 2K super HD video, can be viewed using free Homeguardsafe app. Features heat and motion detection and microphone for audio capture.

## **Tech Specifications**

| Sensor                  | 1/3" 4.0MP                                |
|-------------------------|-------------------------------------------|
| Video Compression       | H.265/H.264                               |
| Image Resolution        | 25fps @ 2560×1440                         |
| Lens                    | 120° Wide Angle                           |
| On-Board Storage        | Micro SD slot, up to 256GB                |
| Network Interface       | RJ45 Port×1                               |
| Digital Noise Reduction | 3D DNR                                    |
| Microphone              | Yes                                       |
| Speaker & Siren         | 2-Way Audio, 90dB+                        |
| System Compatibility    | ONVIF (Ver 2.6, Profile S, Profile G)     |
| Sensor Light            | 2 PCS Spotlights, 2 PCS Red & Blue Lights |
| B&W Night Vision        | Up to 115ft / 35m                         |
| Color Night Vision      | Up to 82ft / 25m                          |
| Weatherproof            | IP66                                      |
|                         |                                           |